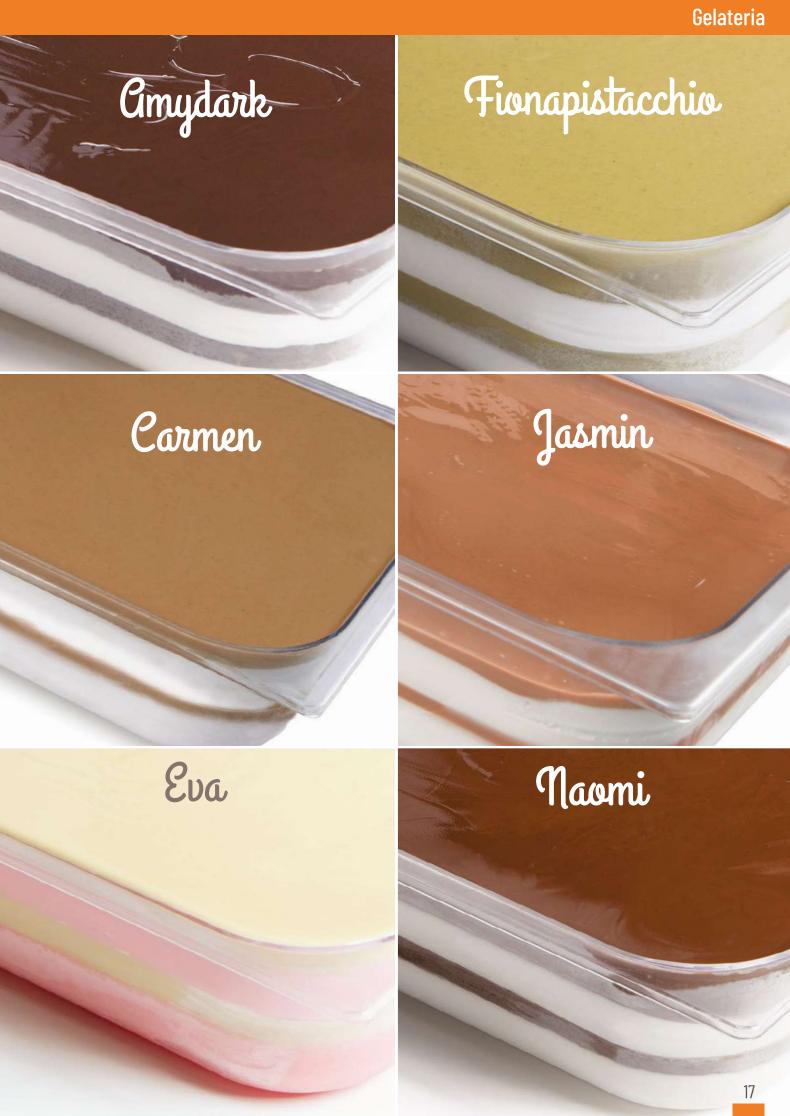

#### Tastes

Ingredients with semi-liquid structure (called "pastes"), used to give flavor and color to gelato.

#### Cream pastes

|            | CODE  | PRODUCT                                                                                                                                                                                                                                                                                                                                                                                                                                                                                                                                                                                                                                                                                                                                                                                                                                                                                                                                                                                                                                                                                                                                                                                                                                                                                                                                                                                                                                                                                                                                                                                                                                                                                                                                                                                                                                                                                                                                                                                                                                                                                                                        | DESCRIPTION                                                                                                   | Ö         | NOTE                |                |
|------------|-------|--------------------------------------------------------------------------------------------------------------------------------------------------------------------------------------------------------------------------------------------------------------------------------------------------------------------------------------------------------------------------------------------------------------------------------------------------------------------------------------------------------------------------------------------------------------------------------------------------------------------------------------------------------------------------------------------------------------------------------------------------------------------------------------------------------------------------------------------------------------------------------------------------------------------------------------------------------------------------------------------------------------------------------------------------------------------------------------------------------------------------------------------------------------------------------------------------------------------------------------------------------------------------------------------------------------------------------------------------------------------------------------------------------------------------------------------------------------------------------------------------------------------------------------------------------------------------------------------------------------------------------------------------------------------------------------------------------------------------------------------------------------------------------------------------------------------------------------------------------------------------------------------------------------------------------------------------------------------------------------------------------------------------------------------------------------------------------------------------------------------------------|---------------------------------------------------------------------------------------------------------------|-----------|---------------------|----------------|
| 0.         | 10009 | BACIOTTO AMARO 💮 📀                                                                                                                                                                                                                                                                                                                                                                                                                                                                                                                                                                                                                                                                                                                                                                                                                                                                                                                                                                                                                                                                                                                                                                                                                                                                                                                                                                                                                                                                                                                                                                                                                                                                                                                                                                                                                                                                                                                                                                                                                                                                                                             | Bacio amaro paste (cocoa/hazelnut), without sugar, contains pieces of hazelnut.                               | 70 g x kg | 2 x 3 kg            |                |
| BACIO      | 10010 | BACIOTTO DOLCE                                                                                                                                                                                                                                                                                                                                                                                                                                                                                                                                                                                                                                                                                                                                                                                                                                                                                                                                                                                                                                                                                                                                                                                                                                                                                                                                                                                                                                                                                                                                                                                                                                                                                                                                                                                                                                                                                                                                                                                                                                                                                                                 | Bacio dolce paste (cocoa/hazelnut), with sugar, contains pieces of hazelnut.                                  | 70 g x kg | 2 x<br>2,5 kg       | with<br>pieces |
| 0110       | 10011 | BISCOTTO                                                                                                                                                                                                                                                                                                                                                                                                                                                                                                                                                                                                                                                                                                                                                                                                                                                                                                                                                                                                                                                                                                                                                                                                                                                                                                                                                                                                                                                                                                                                                                                                                                                                                                                                                                                                                                                                                                                                                                                                                                                                                                                       | Biscuit paste.                                                                                                | 50 g x kg | 2 x<br>3 kg         | with<br>pieces |
| BISCOTTO   | 10429 | BISCOTTINO S                                                                                                                                                                                                                                                                                                                                                                                                                                                                                                                                                                                                                                                                                                                                                                                                                                                                                                                                                                                                                                                                                                                                                                                                                                                                                                                                                                                                                                                                                                                                                                                                                                                                                                                                                                                                                                                                                                                                                                                                                                                                                                                   | Biscuit paste with an intense color.                                                                          | 50 g x kg | 2 x 3 kg   4 x 1 kg |                |
|            | 10015 | CAFFÈ MOKA                                                                                                                                                                                                                                                                                                                                                                                                                                                                                                                                                                                                                                                                                                                                                                                                                                                                                                                                                                                                                                                                                                                                                                                                                                                                                                                                                                                                                                                                                                                                                                                                                                                                                                                                                                                                                                                                                                                                                                                                                                                                                                                     | Espresso coffee paste.                                                                                        | 50 g x kg | 2 x<br>3 kg         |                |
| CAFFÈ      | 10014 | CAFFÈ 🕠 🕲                                                                                                                                                                                                                                                                                                                                                                                                                                                                                                                                                                                                                                                                                                                                                                                                                                                                                                                                                                                                                                                                                                                                                                                                                                                                                                                                                                                                                                                                                                                                                                                                                                                                                                                                                                                                                                                                                                                                                                                                                                                                                                                      | Concentrated coffee paste.                                                                                    | 15 g x kg | 5 x<br>1,2 kg       |                |
|            | F0003 | ELDORADO CAFFÈ SOLUBILE                                                                                                                                                                                                                                                                                                                                                                                                                                                                                                                                                                                                                                                                                                                                                                                                                                                                                                                                                                                                                                                                                                                                                                                                                                                                                                                                                                                                                                                                                                                                                                                                                                                                                                                                                                                                                                                                                                                                                                                                                                                                                                        | Instant coffee, obtained by Arabic and Robusta variety.<br>Used in gelato, pastry and beverages.              | -         | 8 x<br>500 g        |                |
|            | 10441 | CARAMELITO                                                                                                                                                                                                                                                                                                                                                                                                                                                                                                                                                                                                                                                                                                                                                                                                                                                                                                                                                                                                                                                                                                                                                                                                                                                                                                                                                                                                                                                                                                                                                                                                                                                                                                                                                                                                                                                                                                                                                                                                                                                                                                                     | Salted caramel taste.                                                                                         | 50 g x kg | 2 x<br>3 kg         |                |
| 07:        | 10016 | CARAMELLO AL LATTE                                                                                                                                                                                                                                                                                                                                                                                                                                                                                                                                                                                                                                                                                                                                                                                                                                                                                                                                                                                                                                                                                                                                                                                                                                                                                                                                                                                                                                                                                                                                                                                                                                                                                                                                                                                                                                                                                                                                                                                                                                                                                                             | Milk caramel paste.                                                                                           | 30 g x kg | 2 x<br>3 kg         |                |
| CARAMELLO  | 10324 | LATTE VUALÀ                                                                                                                                                                                                                                                                                                                                                                                                                                                                                                                                                                                                                                                                                                                                                                                                                                                                                                                                                                                                                                                                                                                                                                                                                                                                                                                                                                                                                                                                                                                                                                                                                                                                                                                                                                                                                                                                                                                                                                                                                                                                                                                    | Dulce de leche paste.                                                                                         | 25 g x kg | 2 x 3 kg   4 x 1 kg |                |
|            | 10017 | CREM CARAMEL                                                                                                                                                                                                                                                                                                                                                                                                                                                                                                                                                                                                                                                                                                                                                                                                                                                                                                                                                                                                                                                                                                                                                                                                                                                                                                                                                                                                                                                                                                                                                                                                                                                                                                                                                                                                                                                                                                                                                                                                                                                                                                                   | Cream caramel paste.                                                                                          | 50 g x kg | 2 x<br>3 kg         |                |
|            | 10032 | HONEYCOMB                                                                                                                                                                                                                                                                                                                                                                                                                                                                                                                                                                                                                                                                                                                                                                                                                                                                                                                                                                                                                                                                                                                                                                                                                                                                                                                                                                                                                                                                                                                                                                                                                                                                                                                                                                                                                                                                                                                                                                                                                                                                                                                      | Honey caramel taste paste.                                                                                    | 30 g x kg | 2 x<br>3 kg         |                |
|            | 10013 | CACAO FONDENTE (S)                                                                                                                                                                                                                                                                                                                                                                                                                                                                                                                                                                                                                                                                                                                                                                                                                                                                                                                                                                                                                                                                                                                                                                                                                                                                                                                                                                                                                                                                                                                                                                                                                                                                                                                                                                                                                                                                                                                                                                                                                                                                                                             | Dark chocolate paste.                                                                                         | 70 g x kg | 2 x<br>3 kg         |                |
| CIOCCOLATO | 10321 | CIOCCOLATO BIANCO                                                                                                                                                                                                                                                                                                                                                                                                                                                                                                                                                                                                                                                                                                                                                                                                                                                                                                                                                                                                                                                                                                                                                                                                                                                                                                                                                                                                                                                                                                                                                                                                                                                                                                                                                                                                                                                                                                                                                                                                                                                                                                              | White chocolate paste.                                                                                        | 70 g x kg | 2 x<br>3 kg         |                |
| CIOCI      | D0023 | CARIGUA CACAO 22/24                                                                                                                                                                                                                                                                                                                                                                                                                                                                                                                                                                                                                                                                                                                                                                                                                                                                                                                                                                                                                                                                                                                                                                                                                                                                                                                                                                                                                                                                                                                                                                                                                                                                                                                                                                                                                                                                                                                                                                                                                                                                                                            | Cocoa powder with 22-24% of cocoa butter from Ivory<br>Coast and Ghana. Used in gelato and pastry, it gives a | -         | 10 x<br>1 kg        |                |
|            | D0022 |                                                                                                                                                                                                                                                                                                                                                                                                                                                                                                                                                                                                                                                                                                                                                                                                                                                                                                                                                                                                                                                                                                                                                                                                                                                                                                                                                                                                                                                                                                                                                                                                                                                                                                                                                                                                                                                                                                                                                                                                                                                                                                                                | harmonious and unmistakable chocolate taste.                                                                  | -         | 10 kg               |                |
|            | 10236 | CREMA CANNELLA                                                                                                                                                                                                                                                                                                                                                                                                                                                                                                                                                                                                                                                                                                                                                                                                                                                                                                                                                                                                                                                                                                                                                                                                                                                                                                                                                                                                                                                                                                                                                                                                                                                                                                                                                                                                                                                                                                                                                                                                                                                                                                                 | Cinnamon cream paste.                                                                                         | 30 g x kg | 2 x<br>3 kg         |                |
| CREME      | 10270 | CREMA GIALLA                                                                                                                                                                                                                                                                                                                                                                                                                                                                                                                                                                                                                                                                                                                                                                                                                                                                                                                                                                                                                                                                                                                                                                                                                                                                                                                                                                                                                                                                                                                                                                                                                                                                                                                                                                                                                                                                                                                                                                                                                                                                                                                   | Egg cream paste.                                                                                              | 30 g x kg | 2 x<br>3 kg         |                |
| CR         | 10455 | CREME BRULEE                                                                                                                                                                                                                                                                                                                                                                                                                                                                                                                                                                                                                                                                                                                                                                                                                                                                                                                                                                                                                                                                                                                                                                                                                                                                                                                                                                                                                                                                                                                                                                                                                                                                                                                                                                                                                                                                                                                                                                                                                                                                                                                   | Creme brulee paste.                                                                                           | 50 g x kg | 2 x<br>3 kg         |                |
|            | 10438 | LECHE MERENGADA (S)                                                                                                                                                                                                                                                                                                                                                                                                                                                                                                                                                                                                                                                                                                                                                                                                                                                                                                                                                                                                                                                                                                                                                                                                                                                                                                                                                                                                                                                                                                                                                                                                                                                                                                                                                                                                                                                                                                                                                                                                                                                                                                            | Leche Merengada - Leche Rizada paste.                                                                         | 70 g x kg | 2 x<br>3 kg         |                |
| GIANDUJA   | 10023 | GIANDUJA AMARA                                                                                                                                                                                                                                                                                                                                                                                                                                                                                                                                                                                                                                                                                                                                                                                                                                                                                                                                                                                                                                                                                                                                                                                                                                                                                                                                                                                                                                                                                                                                                                                                                                                                                                                                                                                                                                                                                                                                                                                                                                                                                                                 | Bitter gianduja paste, without sugar.                                                                         | 70 g x kg | 2 x<br>2,5 kg       |                |
| GIAN       | 10024 | GIANDUJA DOLCE & CONTRACTOR OF | Sweet gianduja paste, with sugar.                                                                             | 70 g x kg | 2 x<br>3 kg         |                |