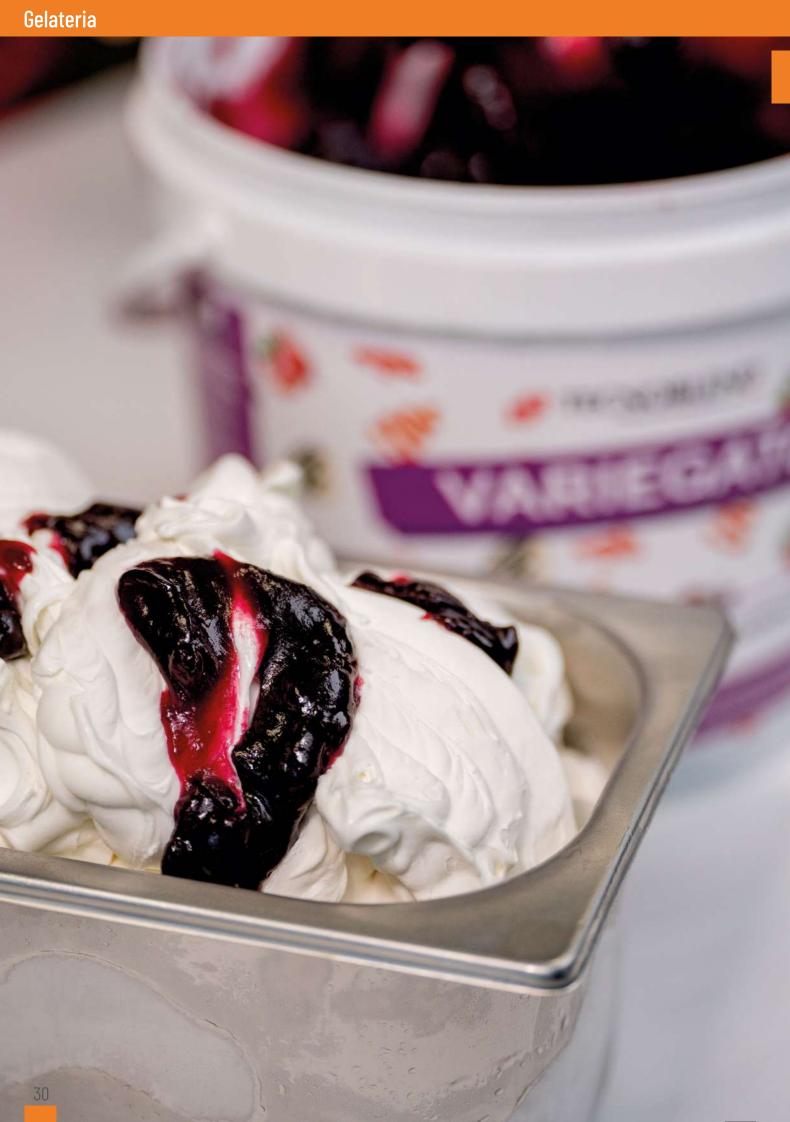

dded. Cold process. Also perfect in the slush machine.

#### Cream tastes











|       |                  |                                              |               |       | for   | bag   |       |
|-------|------------------|----------------------------------------------|---------------|-------|-------|-------|-------|
| CODE  | PRODUCT          | DESCRIPTION                                  |               | water | water | water | milk* |
| NO493 | CALO VEGAN CREMA | White cream taste, no added sugar and vegan. | 8 x<br>1,5 kg | 2,5 L | 3 L   | -     | 6 L   |
| N0494 | CALO VEGAN CIOCK | Chocolate taste, no added sugar and vegan.   | 8 x<br>1,5 kg | 2,5 L | 3 L   | -     | 6 L   |

Try Calo Kit, create your own recipe without added sugars with bases, pastes and variegates!



#### **VARIEGATES**

Sweet sauces used for the decoration of gelato in the showcase, they remain soft at -14 $^\circ$ C.



| CODE      | PRODUCT